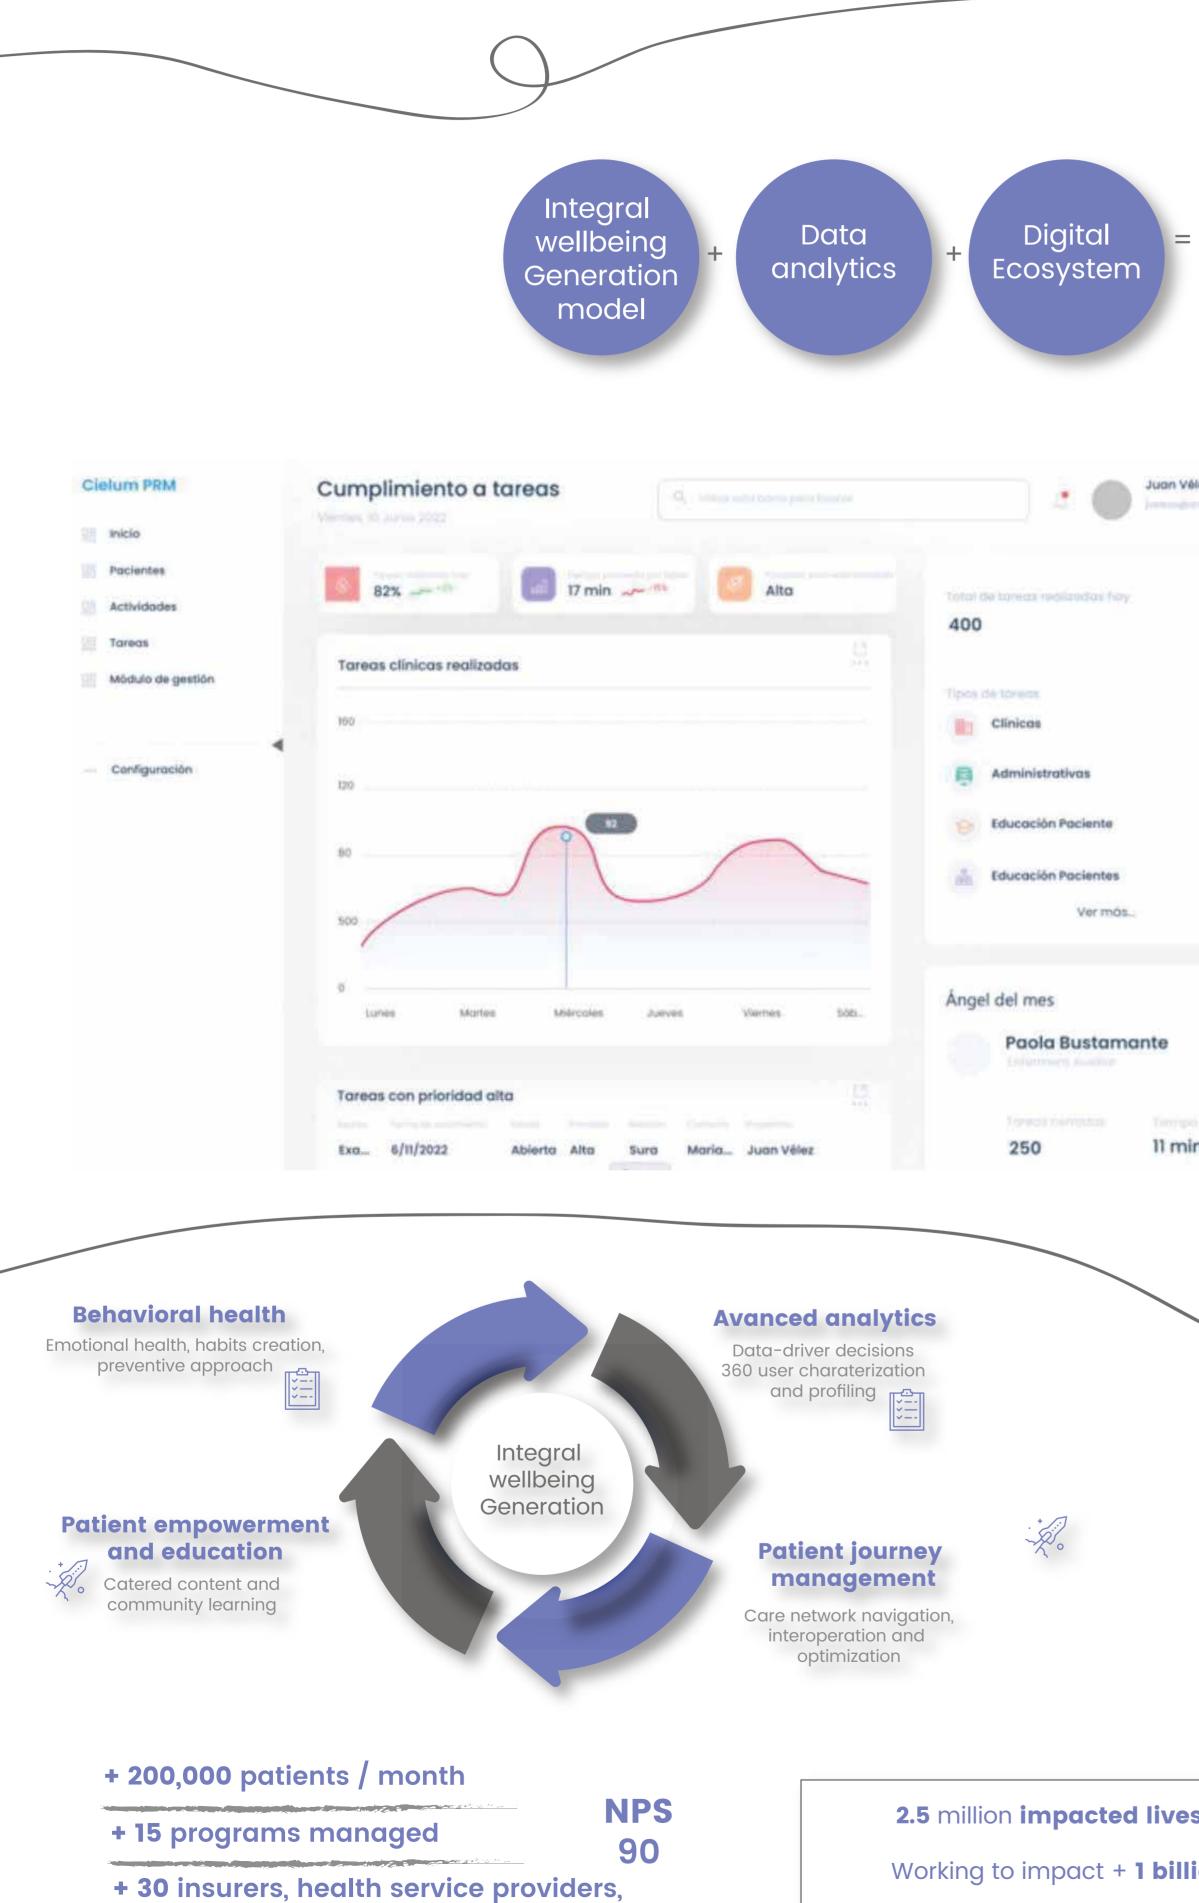

## Holistic Impact on The Quadruple Aim

- Improved health outcomes and time-to-treatment metrics
- increased operational efficiency and health waste reduction
- augmented patient satisfaction and experience
- upgraded health professional experience and decision-making